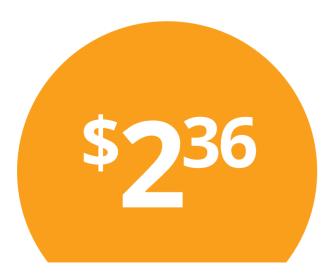

### **The Cost of Low Automation:**

When considering all of the costs of a manual payments process facility, salaries, paper, storage, time — the average cost of an invoice is around \$15.55.

# The Savings with High Automation:

Reduced average cost of processing for a savings of \$12.64/invoice\*

Days to process an invoice on average compared to 45 with Low Automation\*

Percentage of early payment discounts captured with High Automation\*

\* Levvel Research 2018 Guide to Payables Automation.