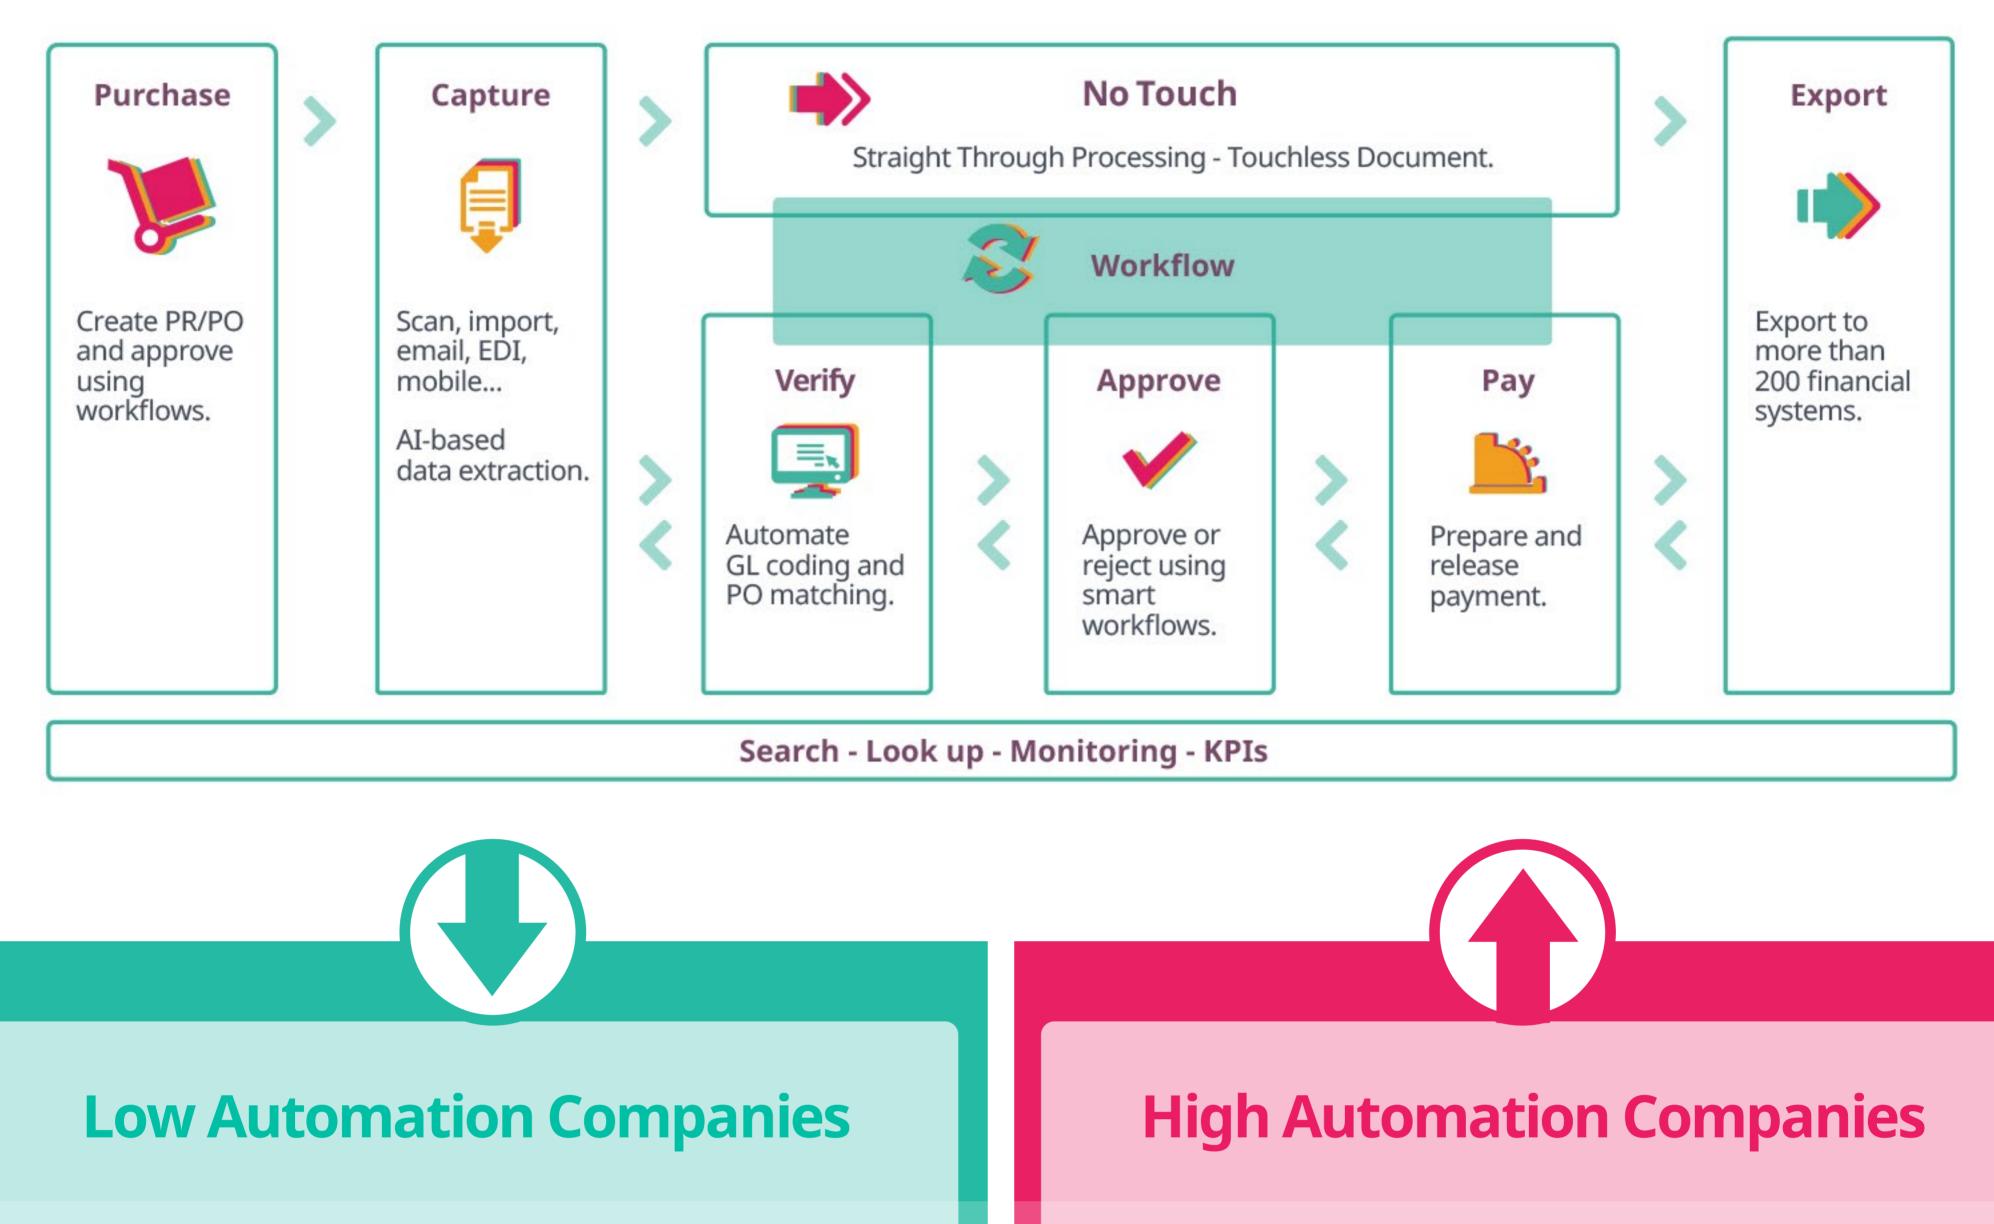

## What's the Solution?

#### Finance leaders need to find solutions that:

Leverage technology and still allow for maximum flexibility and customization. Allow suppliers to submit invoices in the format they choose.

Provide a complete, endto-end invoice to payment processing workflow.

Cleared of mundane, inefficient and cost-causing AP processes, an organization's leaders now gain valuable insight into utilized resources, systems, and financials. AP staff can devote time to more value-added tasks, and AP departments are actually turned into profit centers.