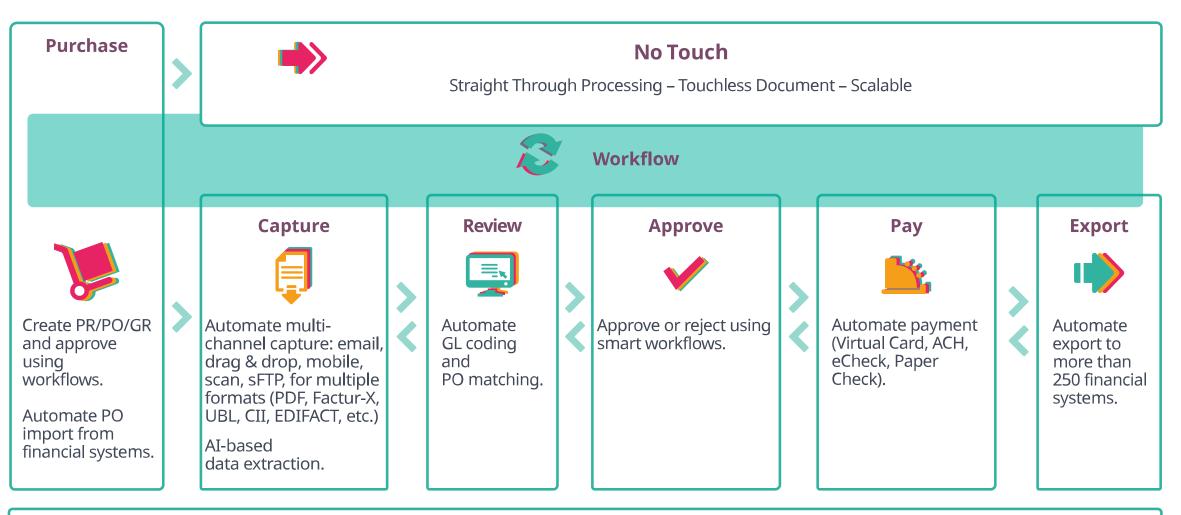

## Yooz Automates your AP process

Archive - Search - Monitor - Optimize - Audit - Secure