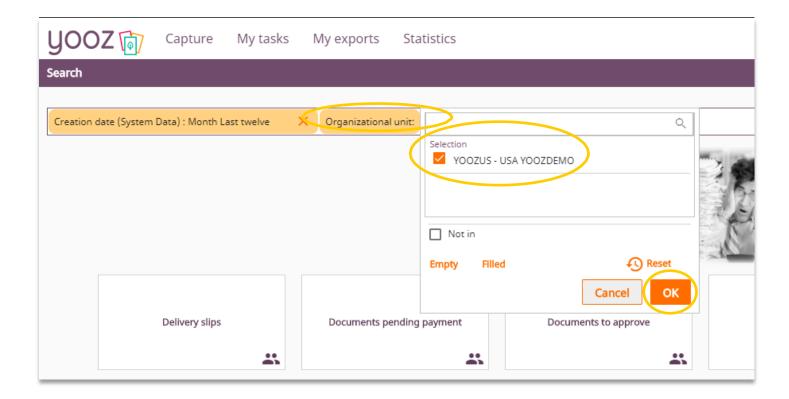

yable invoice INV25176007539323 (MANP |                     |               | 23.                    |                     | 3.58 US Dollar |          |     | - r        | -      |
| _ |                                            |                                 | 5,021 Payable invoice INV25176007539323 (MANP | USA YOOZDEMO        |               | 23.                    | 58 2                | 3.58 US Dollar |          |     |            | ~      |
|   | You can select the export to run           |                                 | $\overline{}$                                 |                     |               |                        |                     |                |          |     |            |        |



## Run again an export (1/2)

#### 

#### Search your organization



## Run again an export (2/2)



© Yooz 2022 - Confidential

| on date (                                     | (System Data) : Month Last twelve X      | rganizational unit : YOOZUS - | USA YOOZDEMO 🗙 |                      |                      |                |                   |                     |               | 1. Run your<br>search | **                       | T<br>Search     |
|-----------------------------------------------|------------------------------------------|-------------------------------|----------------|----------------------|----------------------|----------------|-------------------|---------------------|---------------|-----------------------|--------------------------|-----------------|
|                                               | (s) , 4 selections<br>oz